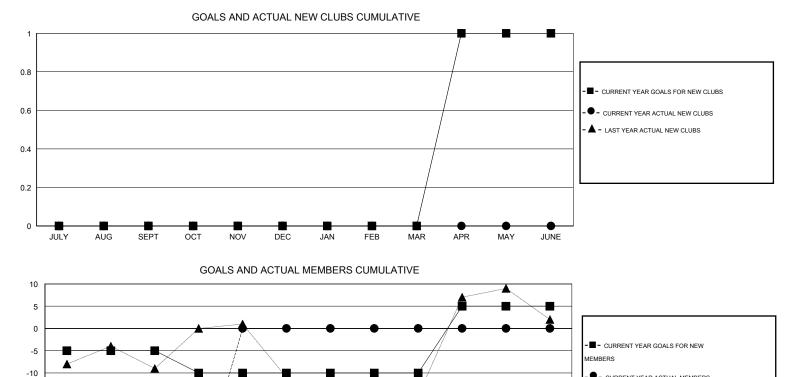

## LOCATION DELAWARE

GMT CA 1

| Clubs<br>RESULTS FOR 2014-2015 |   |        |   |        | Members<br>RESULTS FOR 2014-2015 |         |         |         |     |
|--------------------------------|---|--------|---|--------|----------------------------------|---------|---------|---------|-----|
|                                |   |        |   |        |                                  |         |         |         |     |
| JULY/AUG/SEPT                  | 0 | 0      | 0 | 0      | JULY/AUG/SEPT                    | -5      | 11      | 45      | -34 |
| OCT/NOV/DEC                    | 0 | 0<br>0 | 0 | 0<br>0 |                                  | -5<br>0 | 10<br>0 | 10<br>0 | 0   |
| JAN/FEB/MAR<br>APR/MAY/JUNE    | 1 | 0      | 0 | 0      | JAN/FEB/MAR<br>APR/MAY/JUNE      | 15      | 0       | 0       | 0   |

| •- | CURRENT YEAR ACTUAL MEMBERS |  |
|----|-----------------------------|--|
|    |                             |  |

LAST YEAR ACTUAL MEMBERS

| -35                                    |                                                                                                                                                            |                   |
|----------------------------------------|------------------------------------------------------------------------------------------------------------------------------------------------------------|-------------------|
| JULY AUG SEPT OCT N                    | V DEC JAN FEB MAR APR MAY JUNE                                                                                                                             |                   |
| DROPPED CLUBS: 0 DROPPED MEMBERS       | 13 CLUBS OF 35 ADDED 1 OR MORE     GENDER DISTRIBUTION       NEW MEMBERS     MALE     894 (70.34%)       FEMALE     377 (29.66%)                           |                   |
| DECEASED9CLUB CANCELLED0OTHER46TOTAL55 | CLICK HERE FOR HEALTH.       FAMILY UNIT MEMBERS         ASSESSMENT DATA       HEAD OF HOUSEHOLD         NON-HEAD OF HOUSEHOLD       NON-HEAD OF HOUSEHOLD | 267<br>132<br>135 |

-15 -20 -25

-30

•